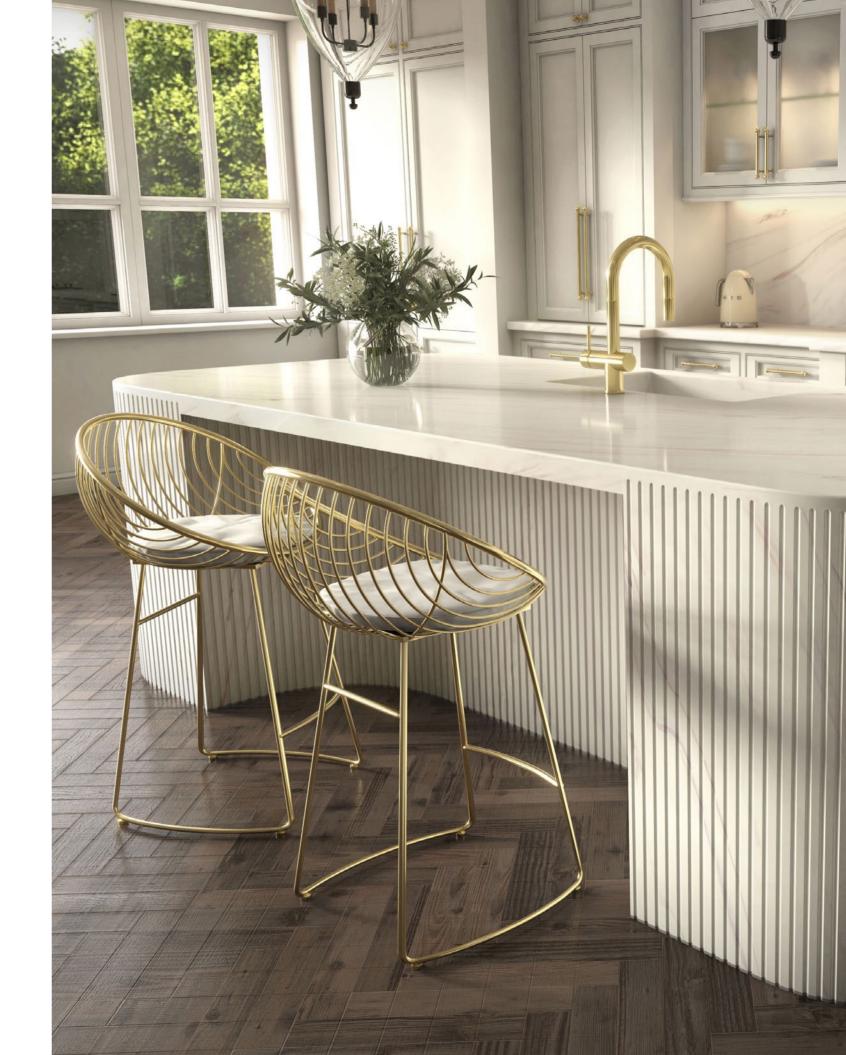

Influenced by land, water, and air, the new colours from Corian<sup>®</sup> Design capture the best of nature to create fresh and modern looks in every space.

Corian® Solid Surface Calacatta Greige

### CALACATTA GREIGE

A beautiful synthesis of classic Calacatta and stone aesthetics with the quiet power of flowing beige and grey veins on a warm white background for a timeless look.

The sample shown is true to scale.

Corian® Solid Surface Calacatta Greige (worktop and routed sides and splashback) and Corian® Solid Surface Cameo White (integrated sink)