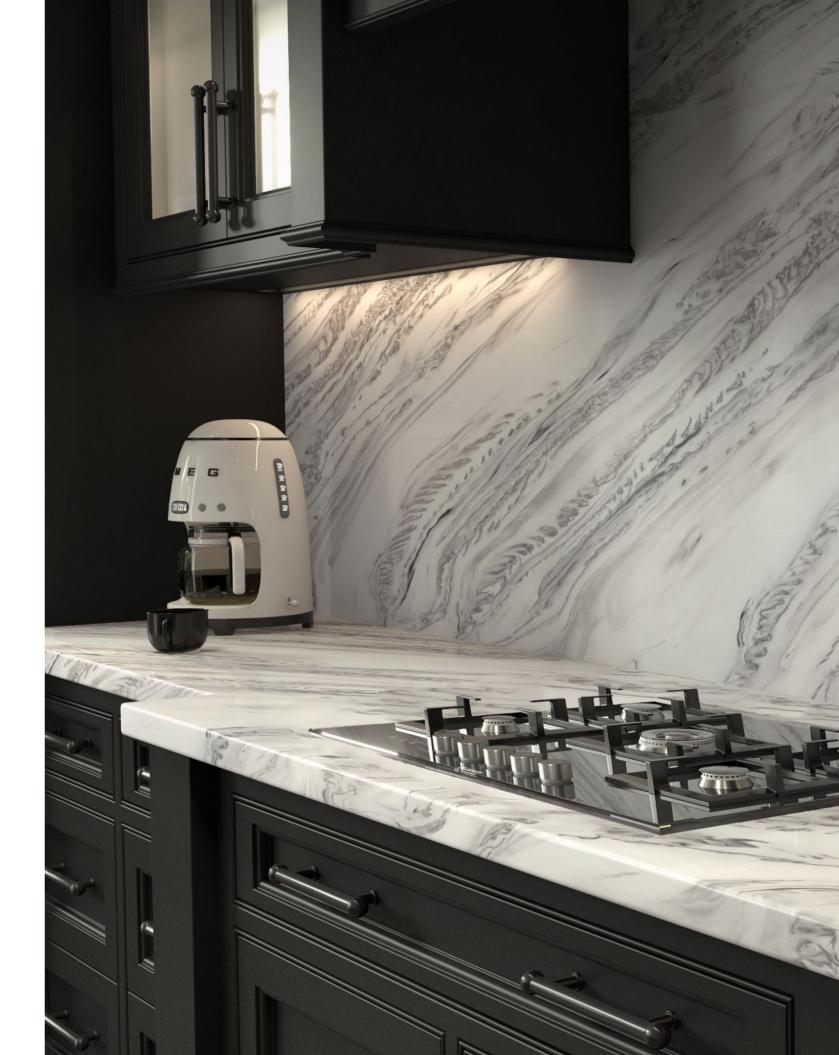

### CALACATTA GREIGE

A beautiful synthesis of classic Calacatta and stone aesthetics with the quiet power of flowing beige and grey veins on a warm white background for a timeless look.

The sample shown is true to scale.

Corian® Solid Surface Calacatta Greige (worktop and routed sides and splashback) and Corian® Solid Surface Cameo White (integrated sink)