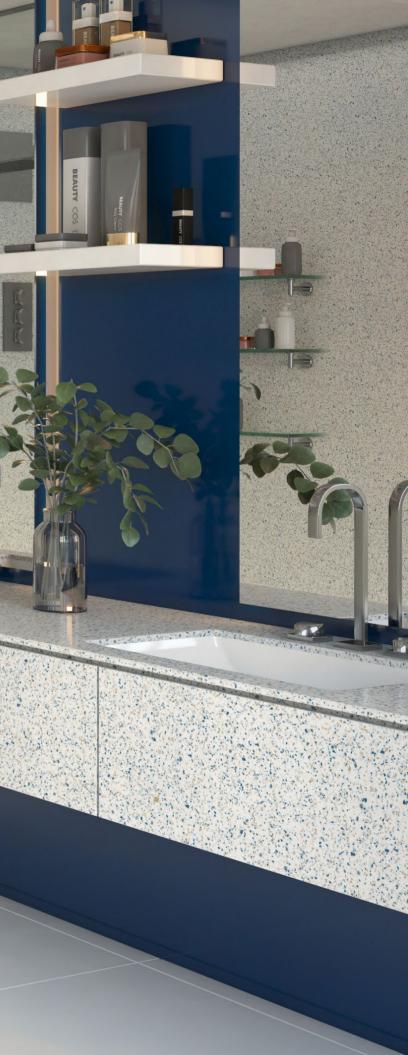

# STONIQUE 🖉

A classic white background supports warm-hued and subtly translucent particles for an aesthetic that is similar to stone glistening in the light.

The sample shown is true to scale.

Corian® Solid Surface Stonique (vanity)

### LAGUNA TERRAZZO<sup>Ø</sup>

Cool and modern, Laguna Terrazzo comes alive with warm blue particles in a light-coloured background for a contemporary vibe. Designed as both a standalone colour and to coordinate beautifully with Corian<sup>®</sup> Solid Surface Laguna.

The sample shown is true to scale.

Corian® Solid Surface Laguna Terrazzo (vanity), Corian® Solid Surface Laguna (wall behind vanity), and Corian® Solid Surface Glacier White (integrated basins)