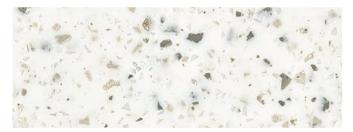

### PEPPERED TERRAZZO

An exciting aesthetic with black, grey, and tan particulates that elevate the look of the neutral colours. Peppered Terrazzo traverses classic and contemporary design styles.

The sample shown is true to scale.

Corian® Solid Surface Peppered Terrazzo (worktop) and Corian® Solid Surface Provence Nuwood (counter front)