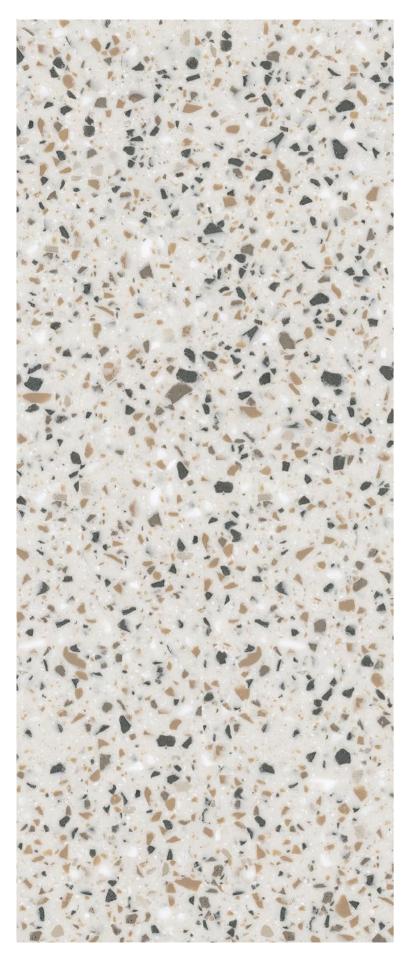

### PEPPERED TERRAZZO

An exciting aesthetic with black, grey, and tan particulates that elevate the look of the neutral colours. Peppered Terrazzo traverses classic and contemporary design styles.

The sample shown is true to scale.

Corian® Solid Surface Peppered Terrazzo (worktop) and Corian® Solid Surface Provence Nuwood (counter front)