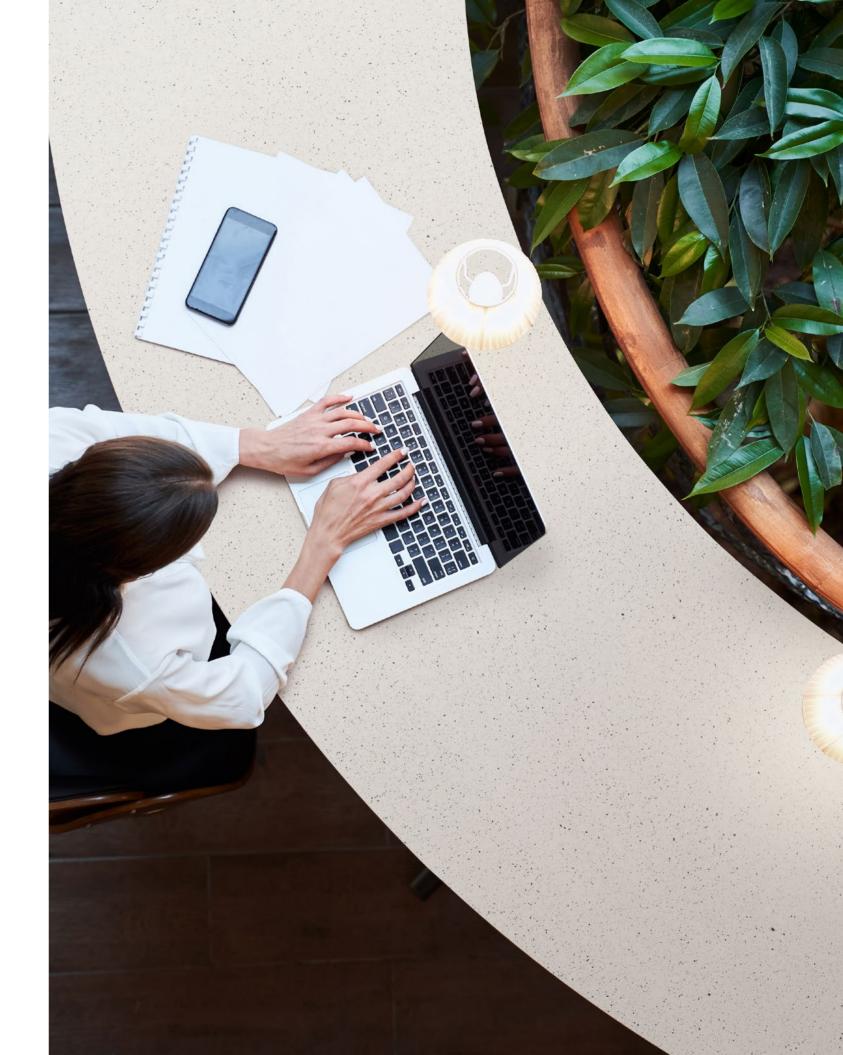

# ARTISTA MIST

As though appearing from a soothing vapour, cloudlike white veins and particles complement a neutral blue-grey background to envelop any space with a sense of ease and calm.

The sample shown is true to scale.

Corian® Solid Surface Artista Mist (desk) and Corian® Solid Surface Bleached Nuwood (back wall)