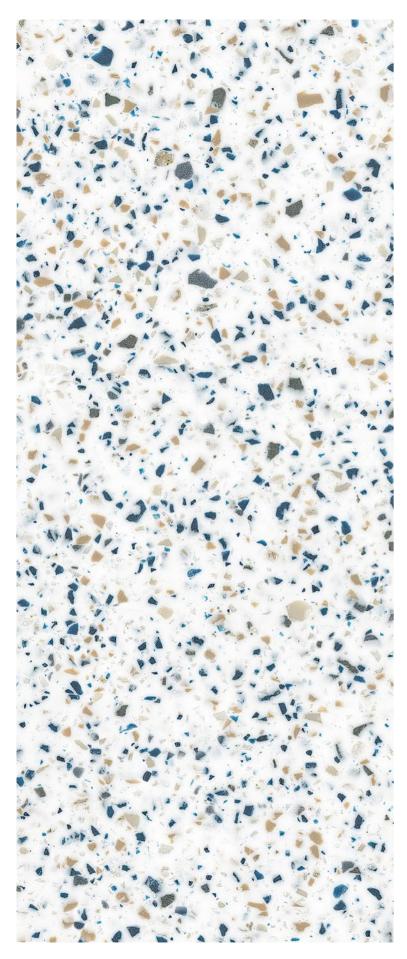

### LAGUNA TERRAZZO<sup>Ø</sup>

Cool and modern, Laguna Terrazzo comes alive with warm blue particles in a light-coloured background for a contemporary vibe. Designed as both a standalone colour and to coordinate beautifully with Corian<sup>®</sup> Solid Surface Laguna.

The sample shown is true to scale.

Corian® Solid Surface Laguna Terrazzo (vanity), Corian® Solid Surface Laguna (wall behind vanity), and Corian® Solid Surface Glacier White (integrated basins)