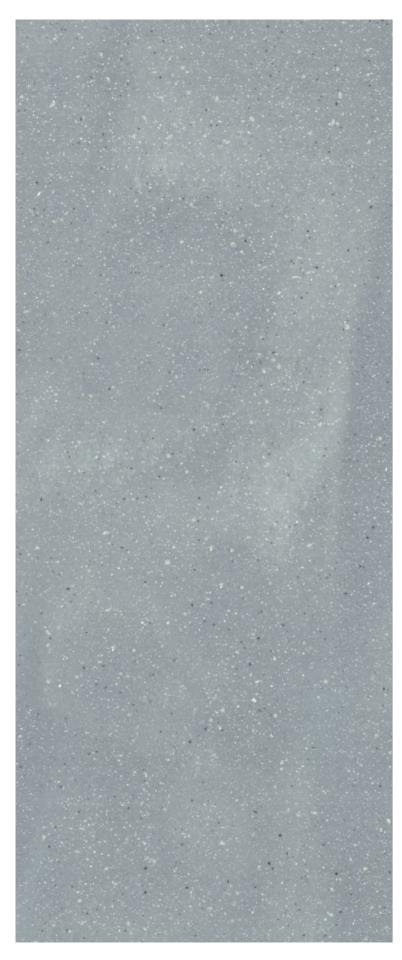

### NATURAL GRAY

Moody elegance and a transition from day to night is infused in Natural Gray. A colour and aesthetic that is simultaneously of the earth and sky, grounded and ethereal. The subtle veining flows smoothly through the surface, which is further enhanced with minute, reflective particles. The overall look is contemporary and unique yet timeless and graceful as it transcends specific style definitions.

The sample shown is true to scale.

Corian® Solid Surface Natural Gray (shower walls & base)

8

E

CALACATTA GREIGE

ARTISTA SAGE 🕖

LAGUNA TERRAZZO 💋

STONIQUE 💋