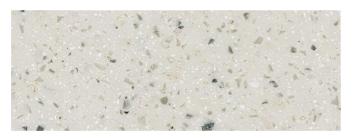

# STONIQUE 🖉

A classic white background supports warm-hued and subtly translucent particles for an aesthetic that is similar to stone glistening in the light.

The sample shown is true to scale.

Corian® Solid Surface Stonique (vanity)