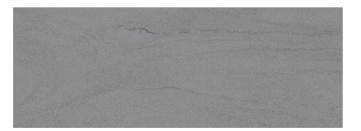

### NATURAL GRAY

Moody elegance and a transition from day to night is infused in Natural Gray. A colour and aesthetic that is simultaneously of the earth and sky, grounded and ethereal. The subtle veining flows smoothly through the surface, which is further enhanced with minute, reflective particles. The overall look is contemporary and unique yet timeless and graceful as it transcends specific style definitions.

The sample shown is true to scale.

Corian® Solid Surface Natural Gray (shower walls & base)

8

E

CALACATTA GREIGE

ARTISTA SAGE 🕖

LAGUNA TERRAZZO 💋

STONIQUE 💋