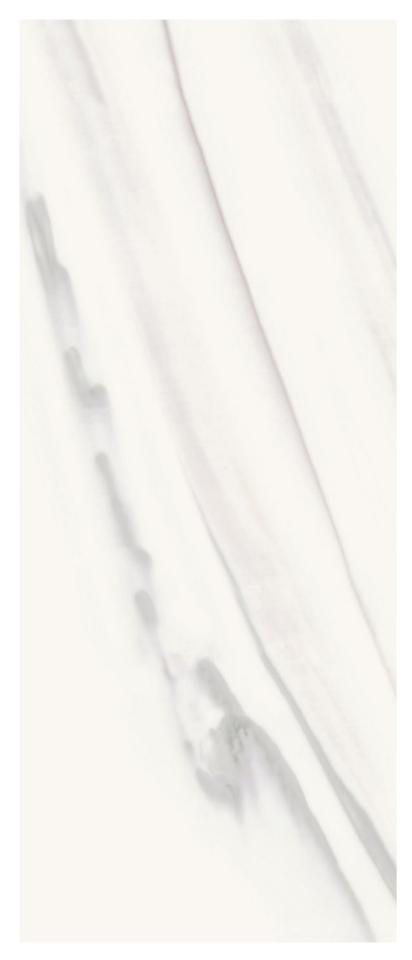

### CALACATTA GREIGE

A beautiful synthesis of classic Calacatta and stone aesthetics with the quiet power of flowing beige and grey veins on a warm white background for a timeless look.

The sample shown is true to scale.