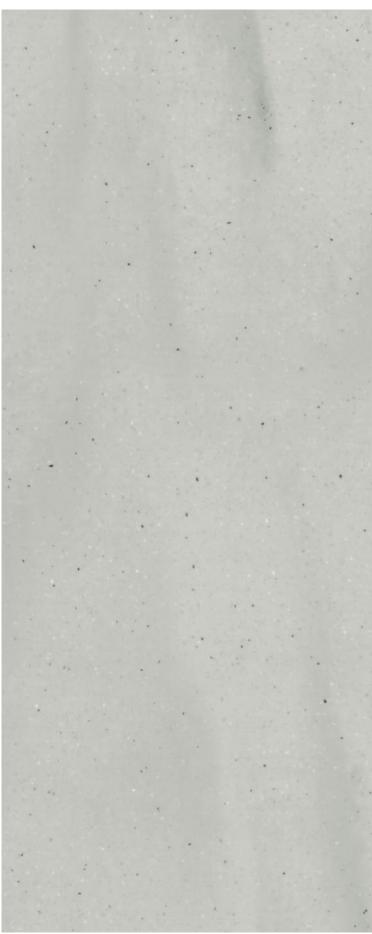

# ARTISTA SAGE "

Inspired by herbs, a soft and neutral sage green background is accented with grey veining and particles, inviting a sense of nature at its most soothing into interior spaces.