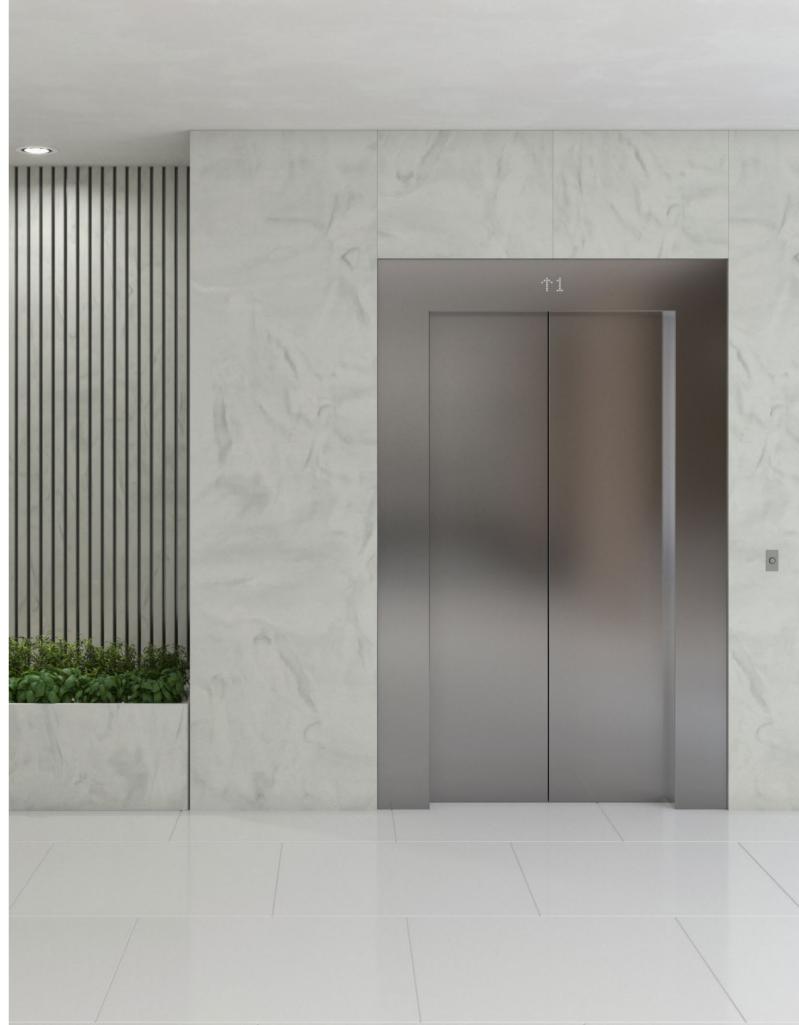

# ARTISTA SAGE "

Inspired by herbs, a soft and neutral sage green background is accented with grey veining and particles, inviting a sense of nature at its most soothing into interior spaces.