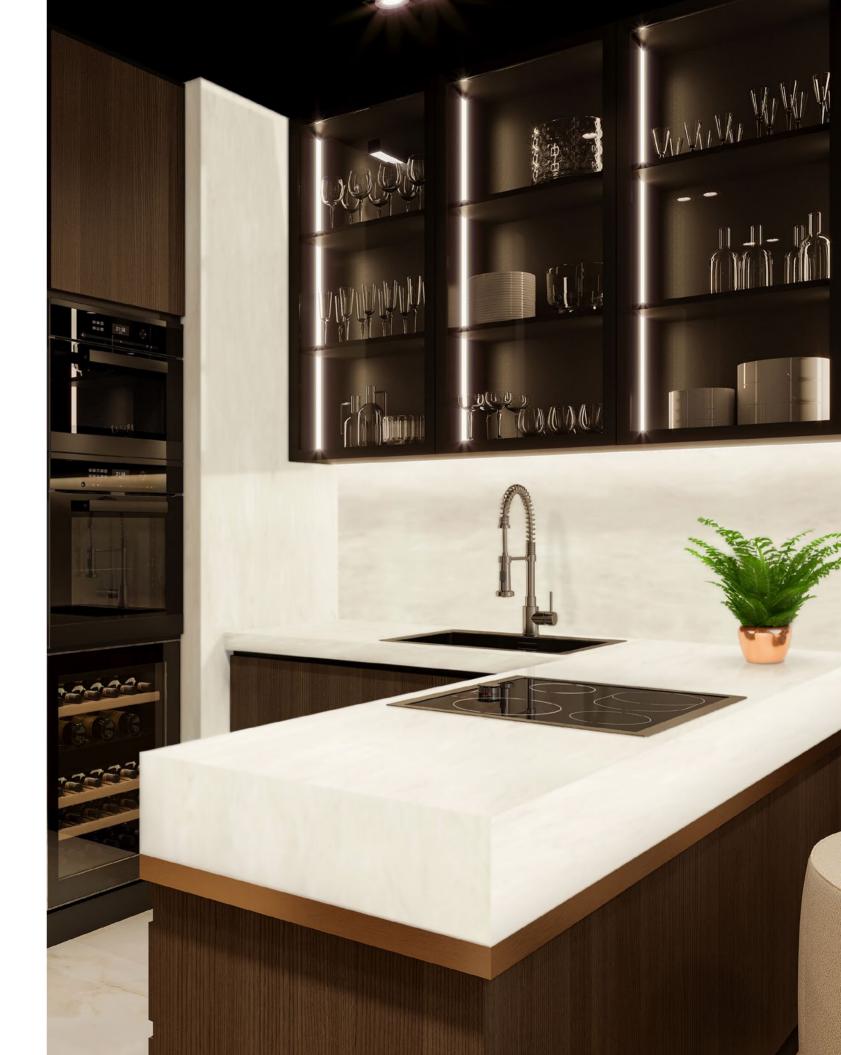

Influenced by land, water, and air, the new colours from Corian<sup>®</sup> Design capture the best of nature to create fresh and modern looks in every space.

Corian® Solid Surface Calacatta Greige

### CALACATTA GREIGE

A beautiful synthesis of classic Calacatta and stone aesthetics with the quiet power of flowing beige and grey veins on a warm white background for a timeless look.

The sample shown is true to scale.

Corian® Solid Surface Calacatta Greige (worktop and routed sides and splashback) and Corian® Solid Surface Cameo White (integrated sink)