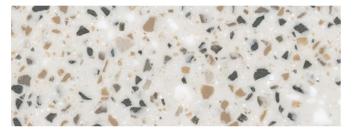

### PEPPERED TERRAZZO

An exciting aesthetic with black, grey, and tan particulates that elevate the look of the neutral colours. Peppered Terrazzo traverses classic and contemporary design styles.

The sample shown is true to scale.

Corian® Solid Surface Peppered Terrazzo (worktop) and Corian® Solid Surface Provence Nuwood (counter front)