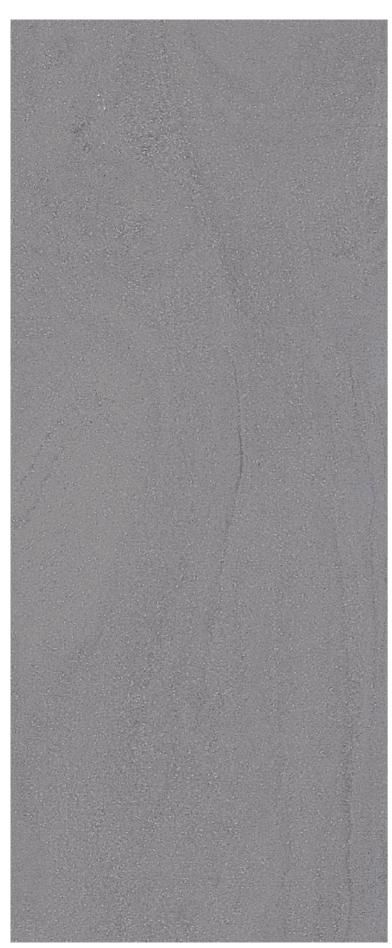

## STONECREST SMOKE

This marble- and stone-inspired aesthetic is bursting with deep and light greys in a cool white background. It symbolizes the intensity of both land and sea, exuding nature at its most daring.

The sample shown is true to scale.

Corian® Solid Surface Stonecrest Smoke (worktop)

6