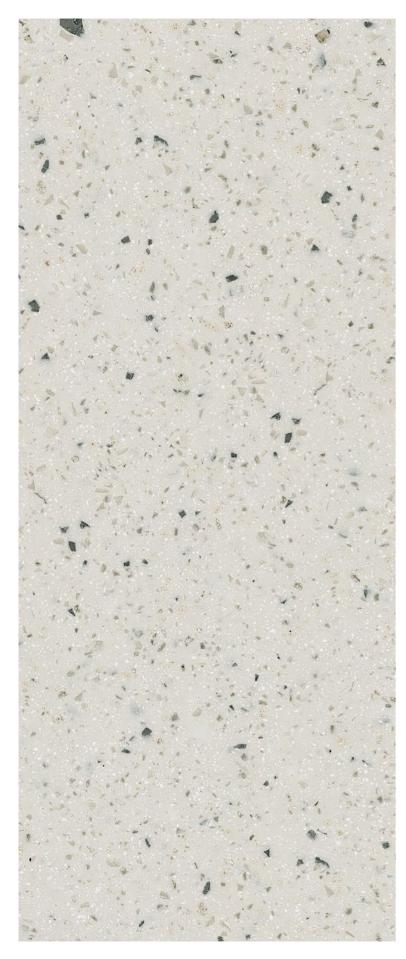

## STONECREST SMOKE

This marble- and stone-inspired aesthetic is bursting with deep and light greys in a cool white background. It symbolizes the intensity of both land and sea, exuding nature at its most daring.

The sample shown is true to scale.

Corian® Solid Surface Stonecrest Smoke (worktop)

6