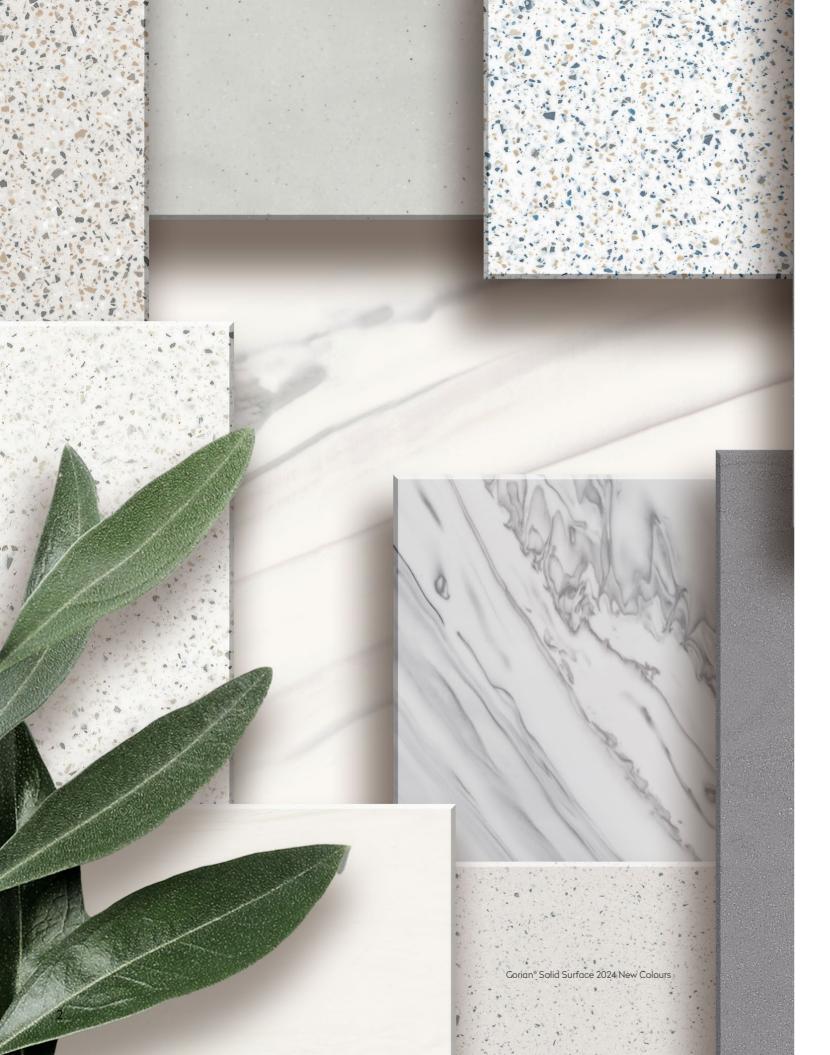

Many of the new colours of Corian<sup>®</sup> Solid Surface contain recycled content, which means you can make a positive impact on your designs and the environment.

The Nature's Canvas portfolio includes the landscape-inspired Terrain Collection; calming and fluid aesthetics from the Artista Collection; iconic stone looks from the Geologic Collection; Terrazzo looks with contemporary, classic colours set in light, neutral backgrounds; and fresh and inspiring aesthetics from the Atmosphere collection.