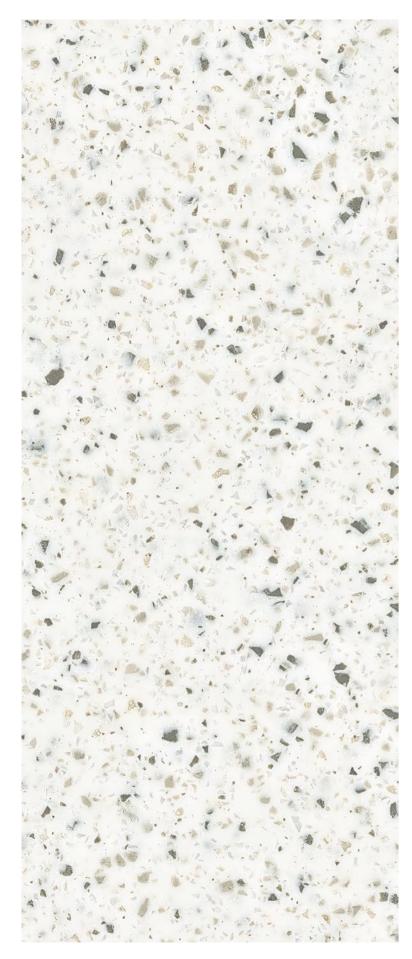

### PEPPERED TERRAZZO

An exciting aesthetic with black, grey, and tan particulates that elevate the look of the neutral colours. Peppered Terrazzo traverses classic and contemporary design styles.

The sample shown is true to scale.

Corian® Solid Surface Peppered Terrazzo (worktop) and Corian® Solid Surface Provence Nuwood (counter front)