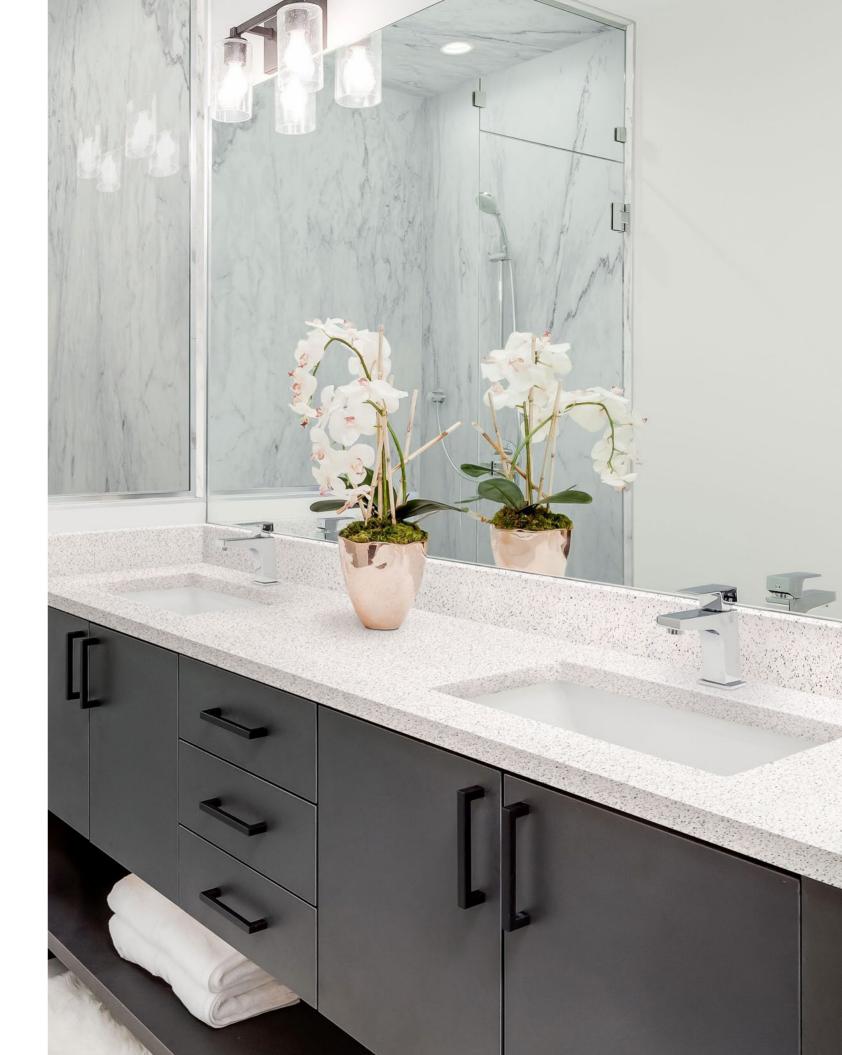

### CALACATTA GREIGE

A beautiful synthesis of classic Calacatta and stone aesthetics with the quiet power of flowing beige and grey veins on a warm white background for a timeless look.

The sample shown is true to scale.

Corian® Solid Surface Calacatta Greige (worktop and routed sides and splashback) and Corian® Solid Surface Cameo White (integrated sink)