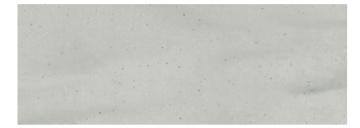

## EXCAVAGE </

Geologic in inspiration, various-sized particles of charcoal, warm grey, and warm white are scattered within the light grey background to create a look that is natural in appeal and visually enticing.

The sample shown is true to scale.

Corian<sup>®</sup> Solid Surface Excavage (table)

16