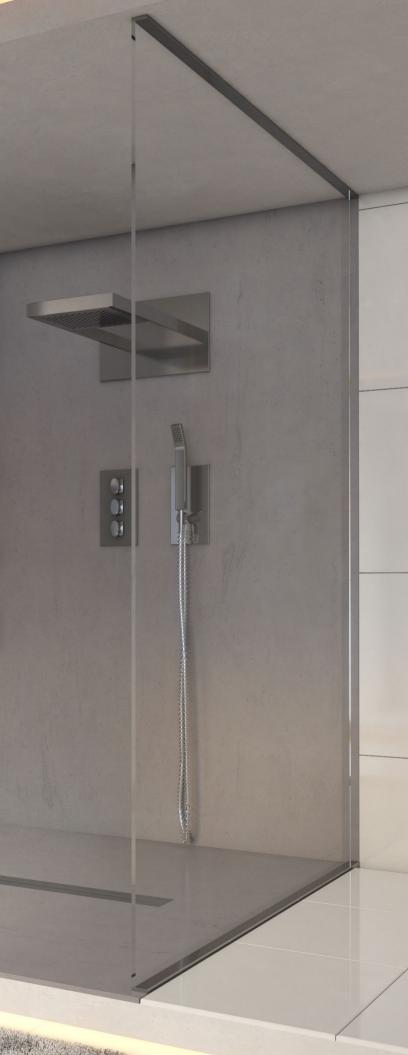

### NATURAL GRAY

Moody elegance and a transition from day to night is infused in Natural Gray. A colour and aesthetic that is simultaneously of the earth and sky, grounded and ethereal. The subtle veining flows smoothly through the surface, which is further enhanced with minute, reflective particles. The overall look is contemporary and unique yet timeless and graceful as it transcends specific style definitions.

The sample shown is true to scale.

Corian® Solid Surface Natural Gray (shower walls & base)

8

E

CALACATTA GREIGE

ARTISTA SAGE 🕖

LAGUNA TERRAZZO 💋

STONIQUE 💋