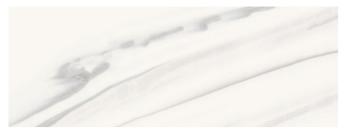

# **CIRRUS WHITE**

Cirrus White offers a quiet sense of natural wonder. The white, wispy cloudlike appearance conjures pure, early light with soft strokes of veining and light-catching particles that add luminosity to the overall aesthetic. It is a look that brings softness to a space and suggests a pause moment to breathe in the calm.

The sample shown is true to scale.

Corian® Solid Surface Cirrus White (worktop, splashback, and side wall)