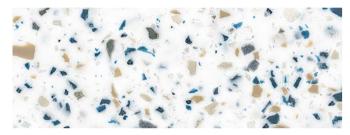

### LAGUNA TERRAZZO<sup>Ø</sup>

Cool and modern, Laguna Terrazzo comes alive with warm blue particles in a light-coloured background for a contemporary vibe. Designed as both a standalone colour and to coordinate beautifully with Corian<sup>®</sup> Solid Surface Laguna.

The sample shown is true to scale.

Corian® Solid Surface Laguna Terrazzo (vanity), Corian® Solid Surface Laguna (wall behind vanity), and Corian® Solid Surface Glacier White (integrated basins)