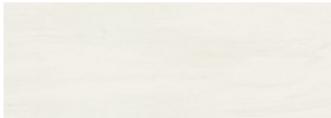

# **CIRRUS WHITE**

Cirrus White offers a quiet sense of natural wonder. The white, wispy cloudlike appearance conjures pure, early light with soft strokes of veining and light-catching particles that add luminosity to the overall aesthetic. It is a look that brings softness to a space and suggests a pause moment to breathe in the calm.

The sample shown is true to scale.

Corian® Solid Surface Cirrus White (worktop, splashback, and side wall)