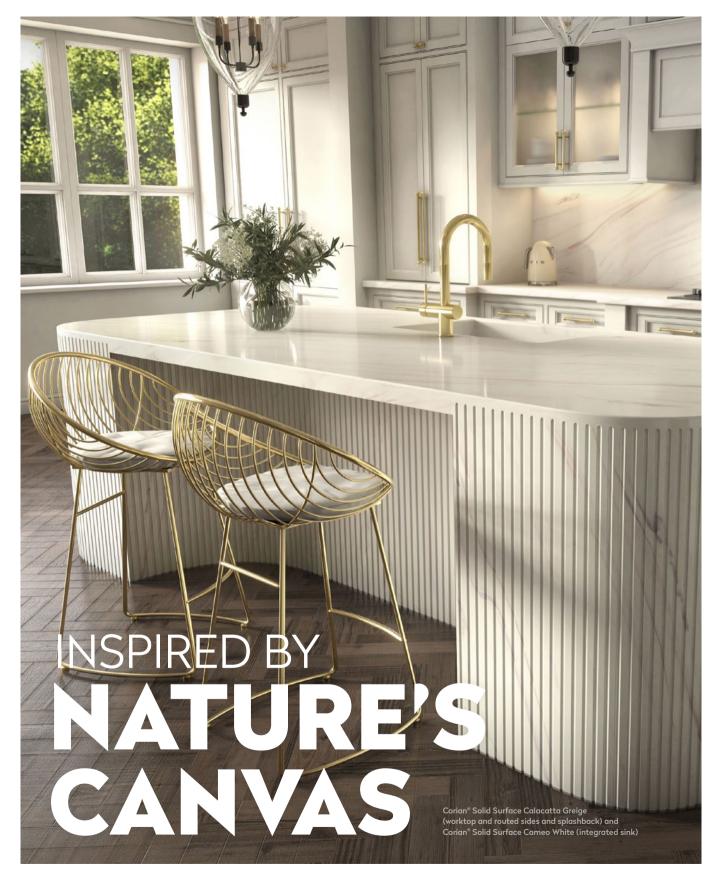

# Inspired by Nature's Canvas

Inspired by the timeless, majestic, and awe-inspiring beauty of nature, the latest colours from Corian<sup>®</sup> Solid Surface bring captivating style to any environment. Just as a skilled painter or sculptor meticulously crafts their masterpieces on canvas or clay, designers utilize Corian<sup>®</sup> Solid Surface to create their visions, shaping spaces with a touch of natural elegance and creativity.

Influenced by land, water, and air, the new colours from Corian<sup>®</sup> Design capture the best of nature to create fresh and modern looks in every space.

Corian® Solid Surface Calacatta Greige

Corian® Solid Surface Calacatta Greige (worktop and routed sides and splashback) and Corian® Solid Surface Cameo White (integrated sink)