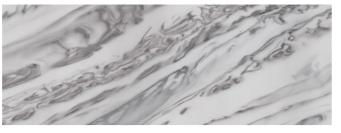

### CALACATTA GREIGE

A beautiful synthesis of classic Calacatta and stone aesthetics with the quiet power of flowing beige and grey veins on a warm white background for a timeless look.

The sample shown is true to scale.

Corian® Solid Surface Calacatta Greige (worktop and routed sides and splashback) and Corian® Solid Surface Cameo White (integrated sink)